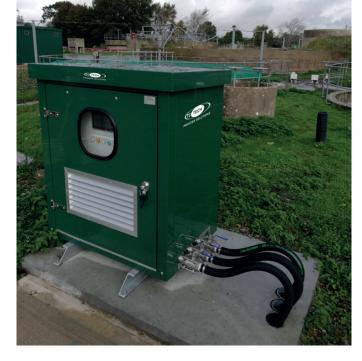

### Simple, cost effective desludging

The te-sewpas<sup>™</sup> is a low cost, desludging system for primary and final settlement tanks. Simplicity of operation and minimal operator intervention gives significant benefits against traditional manual desludging systems.

#### te-sewpas™ Operation

The te-sewpas<sup>™</sup> desludging equipment is a self-contained unit which operates on the principle of an intermittent air lift. Adjustable timers incorporated within the control panel operate a solenoid valve fitted in the air discharge pipework. This controls the amount of air delivered to the sludge discharge pipework and the time delay between desludging events.