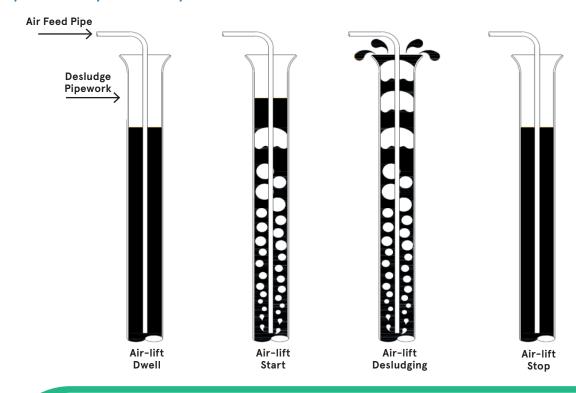

#### te-sewpas™ Operation

The te-sewpas<sup>™</sup> desludging equipment is a self-contained unit which operates on the principle of an intermittent air lift. Adjustable timers incorporated within the control panel operate a solenoid valve fitted in the air discharge pipework. This controls the amount of air delivered to the sludge discharge pipework and the time delay between desludging events.

Each charge of air lifts a quantity of sludge and discharges from the sludge discharge pipe, whilst the variable delay ensures that sufficient time elapses for the sludge to recover or refill the sludge pipework, to ensure consistent desludging.

#### **Hydrostatic Operation Sequence**