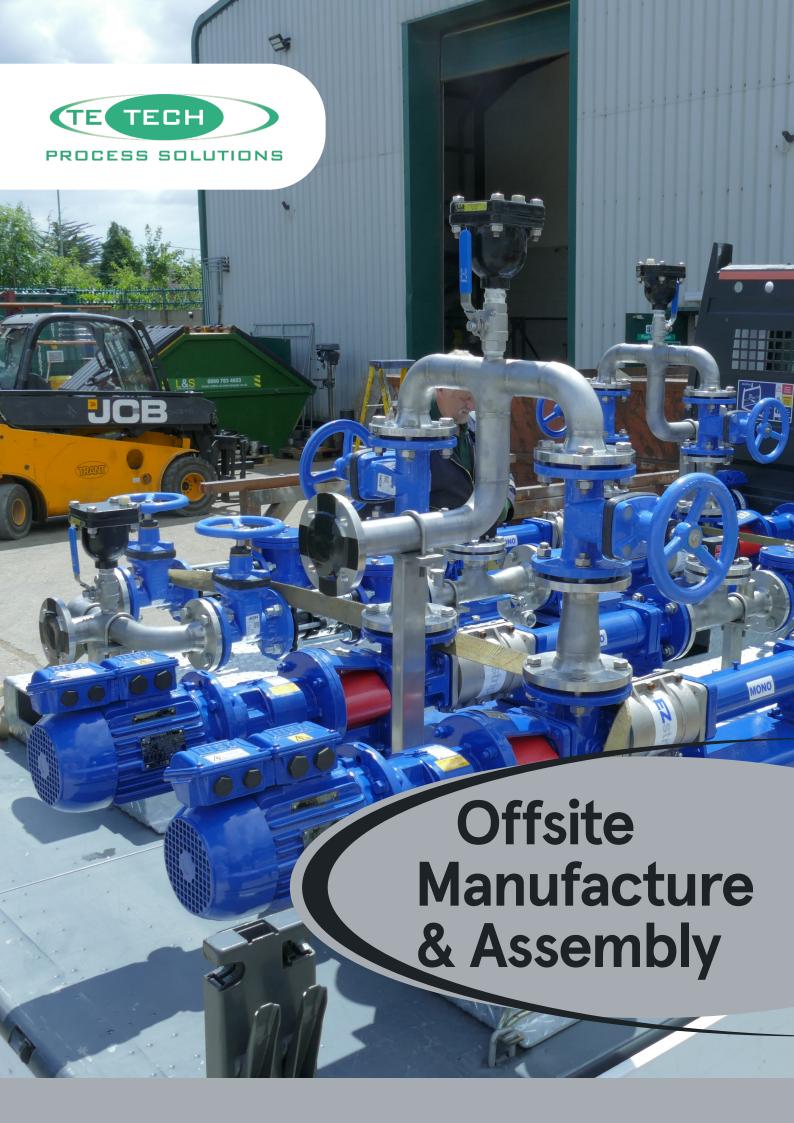

### Offsite Manufacture

## & Assembly

Te-Tech's offsite manufacture and assembly capability provides standard products and engineered solutions to the water and wastewater sector, oil and gas and energy industries. Its primary focus is in solutions which are designed for manufacture and assembly DfMA; reducing on site construction time, reducing carbon footprint and minimising risk.

At our Southampton based headquarters we have over 1000 sq. metres of internal manufacturing space as well as external areas for assembly and storage of larger materials and manufactured components. We design, manufacture and assemble to a range of different standards including CE / CA marking, EXC2 Structural Steel, BS and ASME welding procedures.